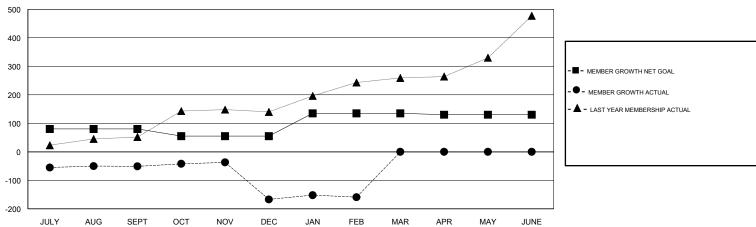

## GOALS AND ACTUAL MEMBERS CUMULATIVE

| DROPPED CLUBS: 4  DROPPED MEMBERS |     | 23 CLUBS OF 55 ADDED 1 OR MORE NEW MEMBERS | GENDER DISTRIBUTION  MALE 1,039 (53.56%)  FEMALE 901 (46.44%)  Women Percentage Fiscal Year Goal: 48% |     |  |
|-----------------------------------|-----|--------------------------------------------|-------------------------------------------------------------------------------------------------------|-----|--|
| DECEASED                          | 8   | CLICK HERE FOR CUMULATIVE                  | TOTAL FAMILY UNIT MEMBERS                                                                             |     |  |
| CLUB CANCELLED                    | 107 | MEMBERSHIP DATA                            |                                                                                                       | 507 |  |
| OTHER                             | 173 |                                            | FAMILY MEMBERS PAYING HALF DUES                                                                       | 537 |  |
| TOTAL                             | 288 |                                            | 33-3                                                                                                  |     |  |

## LOCATION PHILIPPINES

**GMT CA** 

| Clubs                 |               |           |               | Members               |                           |                         |                                              |
|-----------------------|---------------|-----------|---------------|-----------------------|---------------------------|-------------------------|----------------------------------------------|
| RESULTS FOR 2017-2018 |               |           |               | RESULTS FOR 2017-2018 |                           |                         |                                              |
| QUARTER               | NEW CLUB GOAL | NEW CLUBS | DROPPED CLUBS | QUARTER               | MEMBER GROWTH NET<br>GOAL | MEMBER GROWTH<br>ACTUAL | DROPPED MEMBERS ACTUAL (including transfers) |
| JULY/AUG/SEPT         | 1             | 0         | 1             | JULY/AUG/SEPT         | 80                        | 36                      | 87                                           |
| OCT/NOV/DEC           | 0             | 0         | 2             | OCT/NOV/DEC           | -25                       | 60                      | 163                                          |
| JAN/FEB/MAR           | 1             | 0         | 1             | JAN/FEB/MAR           | 80                        | 48                      | 38                                           |
| APR/MAY/JUNE          | 1             | 0         | 0             | APR/MAY/JUNE          | -5                        | 0                       | 0                                            |