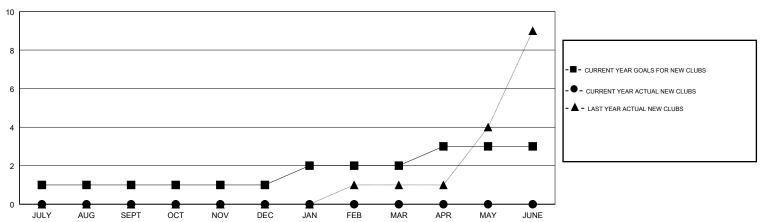

### GOALS AND ACTUAL NEW CLUBS CUMULATIVE

## LOCATION PHILIPPINES

**GMT CA** 

| Clubs                 |               |           |               | Members               |                           |                         |                                              |
|-----------------------|---------------|-----------|---------------|-----------------------|---------------------------|-------------------------|----------------------------------------------|
| RESULTS FOR 2017-2018 |               |           |               | RESULTS FOR 2017-2018 |                           |                         |                                              |
| QUARTER               | NEW CLUB GOAL | NEW CLUBS | DROPPED CLUBS | QUARTER               | MEMBER GROWTH NET<br>GOAL | MEMBER GROWTH<br>ACTUAL | DROPPED MEMBERS ACTUAL (including transfers) |
| JULY/AUG/SEPT         | 1             | 0         | 1             | JULY/AUG/SEPT         | 80                        | 36                      | 87                                           |
| OCT/NOV/DEC           | 0             | 0         | 2             | OCT/NOV/DEC           | -25                       | 60                      | 163                                          |
| JAN/FEB/MAR           | 1             | 0         | 1             | JAN/FEB/MAR           | 80                        | 48                      | 38                                           |
| APR/MAY/JUNE          | 1             | 0         | 0             | APR/MAY/JUNE          | -5                        | 0                       | 0                                            |